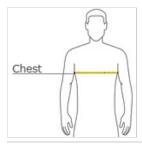

### **HOW TO MEASURE**

Measure under the arm and around the fullest part of the chest with arms down, keeping tape horizontal.

### SIZE CHART

|       | S     | М     | L     | XL    | 2XL   | 3XL   |
|-------|-------|-------|-------|-------|-------|-------|
| Chest | 36-38 | 39-41 | 42-44 | 45-48 | 49-52 | 53-56 |