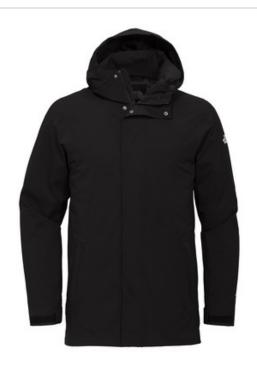

# The North Face <sup>®</sup> City Parka. NF0A529P

This parka is waterproof, seam-sealed and windproof. A recycled polyester lining helps reduce environmental impact.

- Shell: 75D 116 g/m2 DryVent <sup>™</sup>-100% polyester; durable water-repellent (DWR) finish and lining
- Lining: 50D 116g/m2 100% recycled polyester
- Waterproof, breathable DryVent TM shell
- Storm flap with Velcro <sup>®</sup> closure covers front zipper
- Interior media pocket
- 3-piece hood
- Zippered hand pockets
- Adjustable Velcro <sup>®</sup> cuffs
- Contrast embroidered DryVent <sup>™</sup> logo at left cuff
- Contrast embroidered The North Face logo on left sleeve and right back shoulder