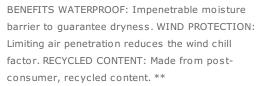

# The North Face <sup>®</sup> City Parka. NF0A529P

This parka is waterproof, seam-sealed and windproof. A recycled polyester lining helps reduce environmental impact.

- Shell: 75D 116 g/m2 DryVent <sup>™</sup>-100% polyester; durable water-repellent (DWR) finish and lining
- Lining: 50D 116g/m2 100% recycled polyester
- Waterproof, breathable DryVent TM shell
- Storm flap with Velcro <sup>®</sup> closure covers front zipper
- Interior media pocket
- 3-piece hood
- Zippered hand pockets
- Adjustable Velcro <sup>®</sup> cuffs
- Contrast embroidered DryVent <sup>™</sup> logo at left cuff
- Contrast embroidered The North Face logo on left sleeve and right back shoulder