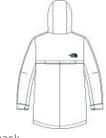

# The North Face <sup>®</sup> City Parka. NF0A529P

This parka is waterproof, seam-sealed and windproof. A recycled polyester lining helps reduce environmental impact.

- Shell: 75D 116 g/m2 DryVent <sup>™</sup>-100% polyester; durable water-repellent (DWR) finish and lining
- Lining: 50D 116g/m2 100% recycled polyester
- Waterproof, breathable DryVent TM shell
- Storm flap with Velcro <sup>®</sup> closure covers front zipper
- Interior media pocket
- 3-piece hood
- Zippered hand pockets
- Adjustable Velcro <sup>®</sup> cuffs
- Contrast embroidered DryVent <sup>™</sup> logo at left cuff
- Contrast embroidered The North Face logo on left sleeve and right back shoulder

# **CARE INSTRUCTIONS**

Machine wash warm. Tumble dry medium.

front

back