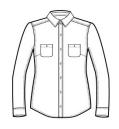

## **CARE INSTRUCTIONS**

Machine wash cold with like colors, only nonchlorine bleach when needed, tumble dry low, low iron if needed.

front

back