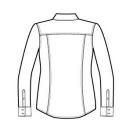

## **CARE INSTRUCTIONS**

Machine wash cold with like colors, only nonchlorine bleach when needed, tumble dry low, low iron if needed.

front

back