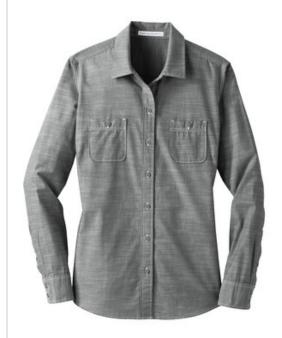

# Port Authority<sup>®</sup> Ladies Slub Chambray Shirt. LW380

Washed chambray and off-white contrast stitching give this casual shirt an authentic, laid-back look.

- 3-ounce, 100% ring spun combed cotton slub chambray
- Open collar
- Back yoke with knife pleats
- Button-down patch pockets
- Button-through sleeve plackets